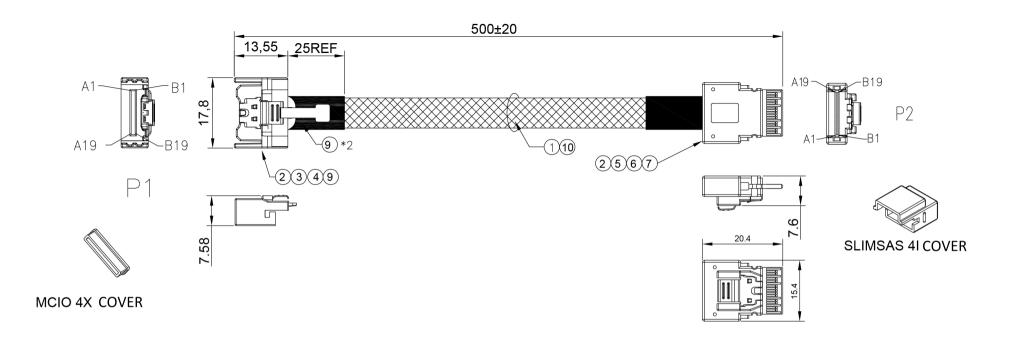

|     | P1       |                                                  |                                                  |     | P2       |     | P1       |
|-----|----------|--------------------------------------------------|--------------------------------------------------|-----|----------|-----|----------|
| B19 | GND      | $\vdash_{\sim}$                                  |                                                  | A19 | GND      | A19 | GND      |
| B18 | TX3-     | <del>                                     </del> | <b>-</b>                                         | A18 | RX3-     | A18 | RX3-     |
| B17 | TX3+     | $\vdash$                                         | <b>├</b>                                         | A17 | RX3+     | A17 | RX3+     |
| B16 | GND      | $\vd