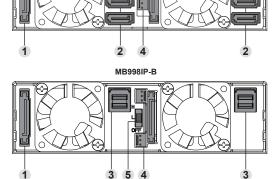

▼ Rear View

- 1 15 Pin SATA Power 2 7 Pin SATA Port 3 MiniSAS HD Connector 4 3 Pin Fan Connector 5 Fan Speed Controller
- Installation Guide Installationsanleitung Guide d'Installation Guía de instalación ● 製品の組み込み手順について ● 操作步驟 ● 操作步骤