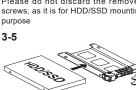

1 Note: It is required to connect both 15 pin power connectors to the enclosure.

3-4

Please do not discard the removed screws, as it is for HDD/SSD mounting

This device accommodates drives with up to 7mm height. Please follow the arrow direction when insert the HDD or