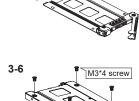

3

Flip to the bottom side of the tray along with the drive and use the included M3\*4 screws to secure the drive onto the tray

Drive ID Plug

Please use the included keys to unlock / lock by changing the lock direction(MB998SK-B only)