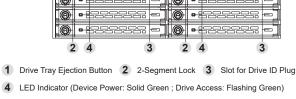

3

Flip to the bottom side of the tray along with the drive and use the included M3\*4 screws to secure the drive onto the tray

Drive ID Plug

Please use the included keys to unlock / lock by changing the lock direction(MB998SK-B only)