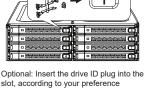

3

Flip to the bottom side of the tray along with the drive and use the included M3\*4 screws to secure the drive onto the tray

Drive ID Plug

Please use the included keys to unlock / lock by changing the lock direction(MB998SK-B only)