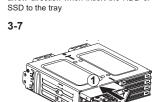

3

Flip to the bottom side of the tray along with the drive and use the included M3\*4 screws to secure the drive onto the tray

Drive ID Plug

Please use the included keys to unlock / lock by changing the lock direction(MB998SK-B only)