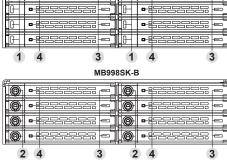

3

Flip to the bottom side of the tray along with the drive and use the included M3\*4 screws to secure the drive onto the tray

Drive ID Plug

Please use the included keys to unlock / lock by changing the lock direction(MB998SK-B only)