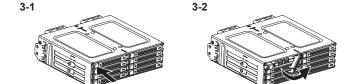

1 Note: It is required to connect both 15 pin power connectors to the enclosure.

3-4

Please do not discard the removed screws, as it is for HDD/SSD mounting

This device accommodates drives with up to 7mm height. Please follow the arrow direction when insert the HDD or